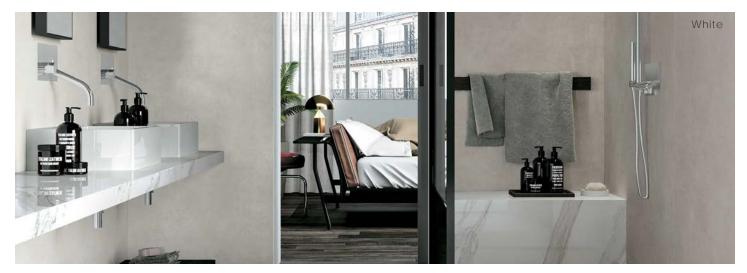

# Description

Cementing porcelain tile effortlessly combines concrete and metal through the subtle nuances that occur within each material. Creating beautiful tonal blends for a minimalistic style or contemporary flair while appreciating the naturalness of the product.

## Color

Sand