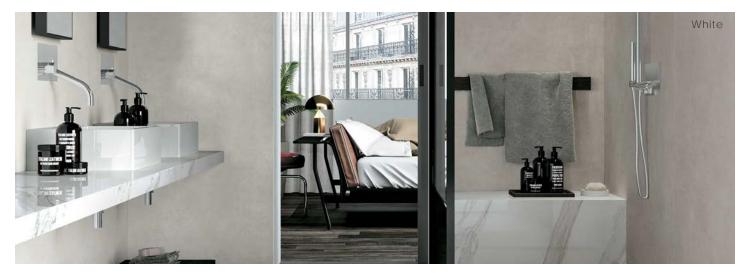

### Description

Cementing porcelain tile effortlessly combines concrete and metal through the subtle nuances that occur within each material. Creating beautiful tonal blends for a minimalistic style or contemporary flair while appreciating the naturalness of the product.

#### Color

White