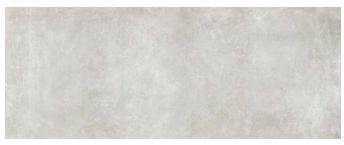

### Description

Cementing porcelain tile effortlessly combines concrete and metal through the subtle nuances that occur within each material. Creating beautiful tonal blends for a minimalistic style or contemporary flair while appreciating the naturalness of the product.

#### Color

White

#### Finish & Thickness

Honed | 6mm

Location Lead Time

8-10 Weeks Italy