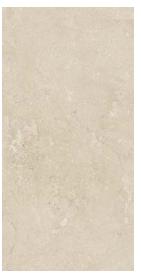

### Description

Centric porcelain tile celebrates the enduring elegance of travertine through two unique surface finishes inspired by distinct cutting techniques. Crosscut highlights the ethereal cloudlike patterns, while Veincut accentuates the banded and linear veins found in the original stone.

## Colors

Finish & Thickness Matte | 6mm

Lead Time 1-2 Weeks

Location USA

Beige Crosscut