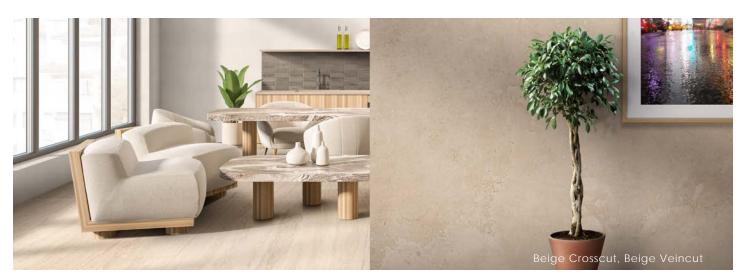

### Description

Centric porcelain tile celebrates the enduring elegance of travertine through two unique surface finishes inspired by distinct cutting techniques. Crosscut highlights the ethereal cloudlike patterns, while Veincut accentuates the banded and linear veins found in the original stone.

## Colors

Finish & Thickness Matte | 6mm

Lead Time 1-2 Weeks

Location USA

Beige Crosscut