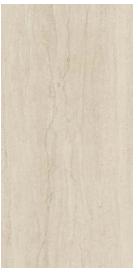

#### Description

Centric porcelain tile celebrates the enduring elegance of travertine through two unique surface finishes inspired by distinct cutting techniques. Crosscut highlights the ethereal cloudlike patterns, while Veincut accentuates the banded and linear veins found in the original stone.

## Colors

Finish & Thickness Matte | 6mm

Lead Time 1-2 Weeks

Location USA

Beige Veincut