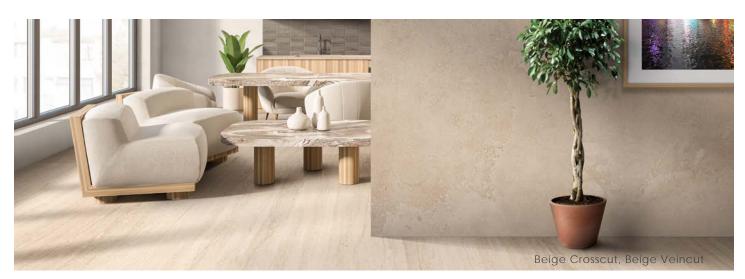

#### Description

Centric porcelain tile celebrates the enduring elegance of travertine through two unique surface finishes inspired by distinct cutting techniques. Crosscut highlights the ethereal cloudlike patterns, while Veincut accentuates the banded and linear veins found in the original stone.

## Colors

Finish & Thickness Matte | 6mm

Lead Time 1-2 Weeks

Location USA

Beige Veincut