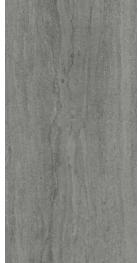

### Description

Centric porcelain tile celebrates the enduring elegance of travertine through two unique surface finishes inspired by distinct cutting techniques. Crosscut highlights the ethereal cloudlike patterns, while Veincut accentuates the banded and linear veins found in the original stone.

### Colors

**Graphite Veincut** 

Lead Time

Location