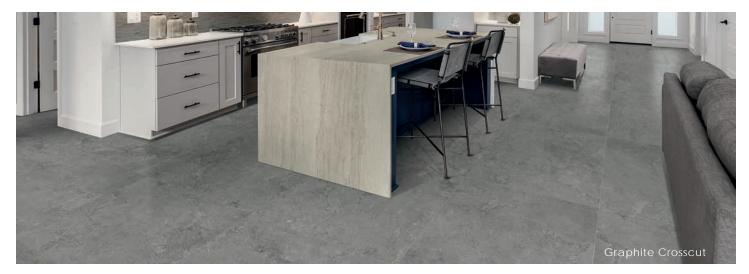

### Description

Centric porcelain tile celebrates the enduring elegance of travertine through two unique surface finishes inspired by distinct cutting techniques. Crosscut highlights the ethereal cloudlike patterns, while Veincut accentuates the banded and linear veins found in the original stone.

### Colors

**Graphite Veincut** 

Lead Time

Location