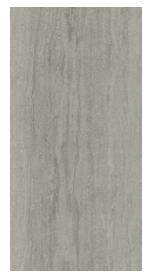

# Description

Centric porcelain tile celebrates the enduring elegance of travertine through two unique surface finishes inspired by distinct cutting techniques. Crosscut highlights the ethereal cloudlike patterns, while Veincut accentuates the banded and linear veins found in the original stone.

## Colors

**Grey Veincut** 