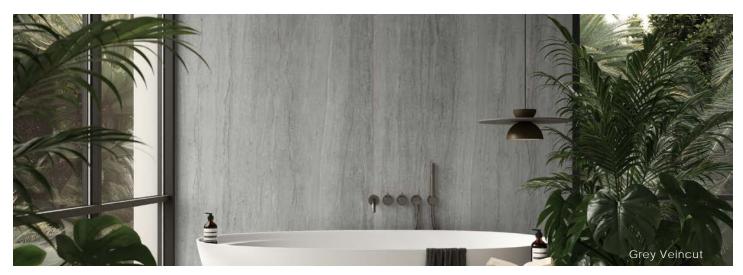

# Description

Centric porcelain tile celebrates the enduring elegance of travertine through two unique surface finishes inspired by distinct cutting techniques. Crosscut highlights the ethereal cloudlike patterns, while Veincut accentuates the banded and linear veins found in the original stone.

## Colors

**Grey Veincut** 