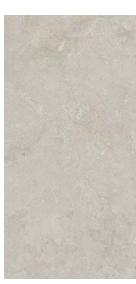

## Description

Centric porcelain tile celebrates the enduring elegance of travertine through two unique surface finishes inspired by distinct cutting techniques. Crosscut highlights the ethereal cloudlike patterns, while Veincut accentuates the banded and linear veins found in the original stone.

## Colors