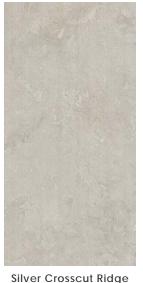

## Description

Centric porcelain tile celebrates the enduring elegance of travertine through two unique surface finishes inspired by distinct cutting techniques. Crosscut highlights the ethereal cloudlike patterns, while Veincut accentuates the banded and linear veins found in the original stone.

## Colors