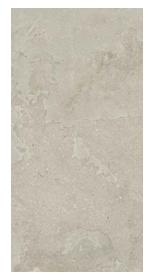

## Description

Centric porcelain tile celebrates the enduring elegance of travertine through two unique surface finishes inspired by distinct cutting techniques. Crosscut highlights the ethereal cloudlike patterns, while Veincut accentuates the banded and linear veins found in the original stone.

## Colors