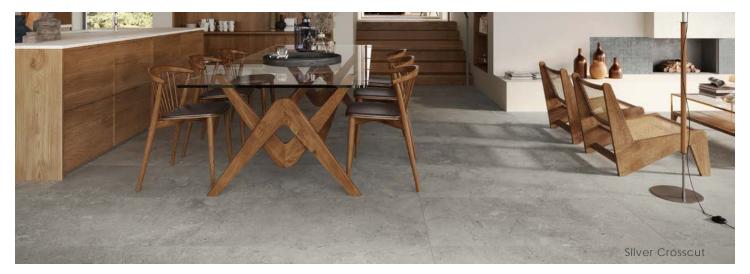

## Description

Centric porcelain tile celebrates the enduring elegance of travertine through two unique surface finishes inspired by distinct cutting techniques. Crosscut highlights the ethereal cloudlike patterns, while Veincut accentuates the banded and linear veins found in the original stone.

# Location

USA

Silver Crosscut

Silver Crosscut Chevron