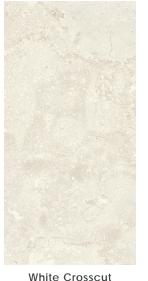

#### Description

Centric porcelain tile celebrates the enduring elegance of travertine through two unique surface finishes inspired by distinct cutting techniques. Crosscut highlights the ethereal cloudlike patterns, while Veincut accentuates the banded and linear veins found in the original stone.

#### Colors

Size

White Crosscut Ridge

Finish & Thickness Matte | 6mm

Lead Time 1-2 Weeks

Location USA

White Crosscut Chevron