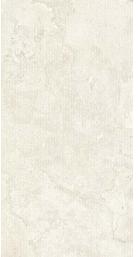

#### Description

Centric porcelain tile celebrates the enduring elegance of travertine through two unique surface finishes inspired by distinct cutting techniques. Crosscut highlights the ethereal cloudlike patterns, while Veincut accentuates the banded and linear veins found in the original stone.

#### Colors

Size

White Crosscut Ridge

Finish & Thickness Matte | 6mm

Lead Time 1-2 Weeks

Location USA

White Crosscut Chevron