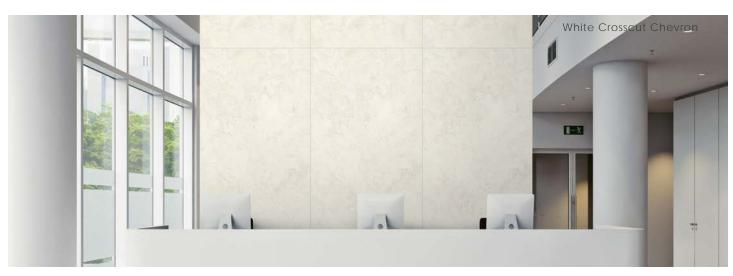

#### Description

Centric porcelain tile celebrates the enduring elegance of travertine through two unique surface finishes inspired by distinct cutting techniques. Crosscut highlights the ethereal cloudlike patterns, while Veincut accentuates the banded and linear veins found in the original stone.

#### Colors

Size

White Crosscut Ridge

Finish & Thickness Matte | 6mm

Lead Time 1-2 Weeks

Location USA

White Crosscut Chevron