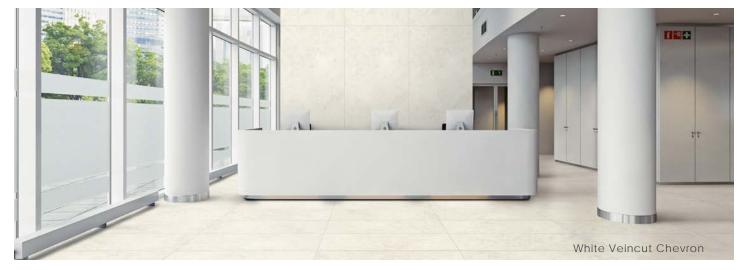

# Description

Centric porcelain tile celebrates the enduring elegance of travertine through two unique surface finishes inspired by distinct cutting techniques. Crosscut highlights the ethereal cloudlike patterns, while Veincut accentuates the banded and linear veins found in the original stone.

# Colors

White Veincut