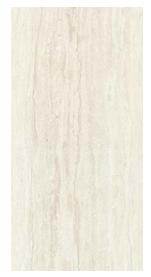

# Description

Centric porcelain tile celebrates the enduring elegance of travertine through two unique surface finishes inspired by distinct cutting techniques. Crosscut highlights the ethereal cloudlike patterns, while Veincut accentuates the banded and linear veins found in the original stone.

# Colors

White Veincut