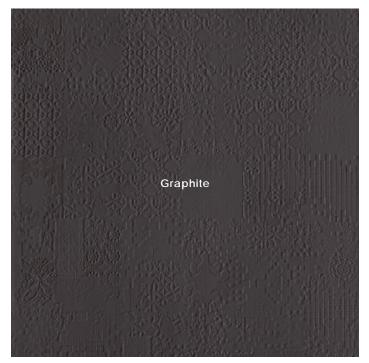

# DECHIRER XL GAUGED PORCELIAN



### Description

A highly innovative collection, not only for the patterns and textures but also for the production system. Thanks to the CONTINUA technology, large slabs of the latest generation unglazed homogeneous porcelain stoneware are produced. The tiles are perfectly rectified, single-work size, and modular.

#### Colors



#### Sizes

39″x118″

#### Technical Data

| Specification Reference  | Test Method | Test Result    |
|--------------------------|-------------|----------------|
| DCOF                     | ANSI A326.3 | Not Applicable |
| Water Absorption         | ASTM C373   | < 0.5%         |
| Deep Abrasion Resistance | ISO 10545-6 | < 175mm³       |

#### Finish & Thickness

Matte | 3mm Finish varies per size and color – Refer to Color • Size • Finish Matrix

## Lead Time

8-10 Weeks

| Body Type          | Shade Variation |
|--------------------|-----------------|
| Unglazed Porcelain | V1              |

Location

Italy