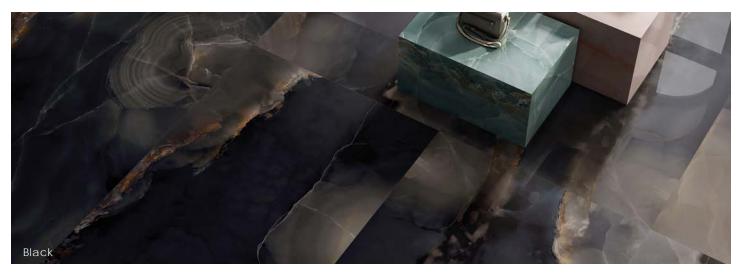

## Description

Dream Gauged Porcelain tile captures that unmistakable inner glow of natural onyx and delivers brilliance enriched with the depth of layers. Rich, intriguing colorways mimic the most exquisite marbles in the world.

#### Colors

Black