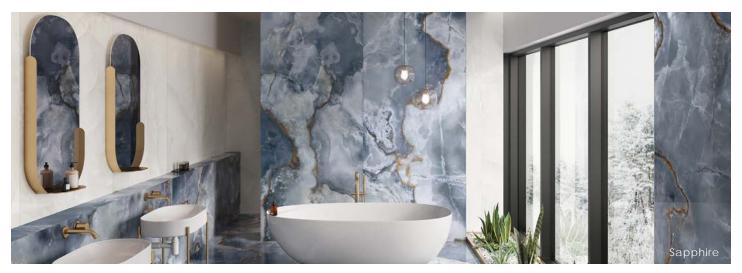

# Description

Dream Gauged Porcelain tile captures that unmistakable inner glow of natural onyx and delivers brilliance enriched with the depth of layers. Rich, intriguing colorways mimic the most exquisite marbles in the world.

#### Colors

Sapphire