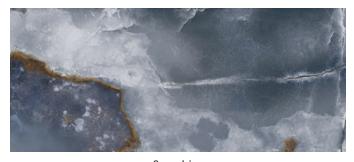

# Description

Dream Gauged Porcelain tile captures that unmistakable inner glow of natural onyx and delivers brilliance enriched with the depth of layers. Rich, intriguing colorways mimic the most exquisite marbles in the world.

#### Colors

Sapphire