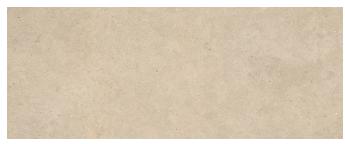

# **ELEVATION GAUGED**



# Description

Elevation Gauged Porcelain tile raises the bar with an appreciation of the ever-changing landscape of architecture. A revitalized replication of the best-known, classic stone aesthetics to complement the contemporary design.

# Colors



Gold

# Sizes



# Finish & Thickness

Honed | 6mm

#### Lead Time

8-10 Weeks

#### Location

Italy

#### Technical Data

| Specification Reference  | Test Method | Test Result          |
|--------------------------|-------------|----------------------|
| DCOF                     | ANSI A326.3 | > 0.42 Wet           |
| Water Absorption         | ISO 10545-3 | < 0.1%               |
| Breaking Strength        | ISO 10545-4 | R>45 N/mm2, S>1100 N |
| Deep Abrasion Resistance | ISO 10545-6 | <150mm³              |

| Body Type          | Shade Variation |
|--------------------|-----------------|
| Unglazed Porcelain | V2              |