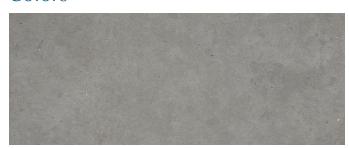

# **ELEVATION GAUGED**



# Description

Elevation Gauged Porcelain tile raises the bar with an appreciation of the ever-changing landscape of architecture. A revitalized replication of the best-known, classic stone aesthetics to complement the contemporary design.

#### Colors



Grey

# Sizes



# Finish & Thickness

Honed | 6mm

#### Lead Time

8-10 Weeks

### Location

Italy

#### Technical Data

| Specification Reference  | Test Method | Test Result          |
|--------------------------|-------------|----------------------|
| DCOF                     | ANSI A326.3 | > 0.42 Wet           |
| Water Absorption         | ISO 10545-3 | < 0.1%               |
| Breaking Strength        | ISO 10545-4 | R>45 N/mm2, S>1100 N |
| Deep Abrasion Resistance | ISO 10545-6 | <150mm³              |

| Body Type          | Shade Variation |
|--------------------|-----------------|
| Unglazed Porcelain | V2              |