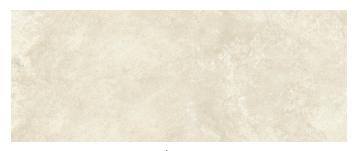

# **ELEVATION GAUGED**



# Description

Elevation Gauged Porcelain tile raises the bar with an appreciation of the ever-changing landscape of architecture. A revitalized replication of the best-known, classic stone aesthetics to complement the contemporary design.

## Colors



Ivory

# Sizes



# Finish & Thickness

Honed | 6mm

### Lead Time

8-10 Weeks

### Location

Italy

### Technical Data

| Specification Reference  | Test Method | Test Result          |
|--------------------------|-------------|----------------------|
| DCOF                     | ANSI A326.3 | > 0.42 Wet           |
| Water Absorption         | ISO 10545-3 | < 0.1%               |
| Breaking Strength        | ISO 10545-4 | R>45 N/mm2, S>1100 N |
| Deep Abrasion Resistance | ISO 10545-6 | <150mm³              |

| Body Type          | Shade Variation |
|--------------------|-----------------|
| Unglazed Porcelain | V2              |