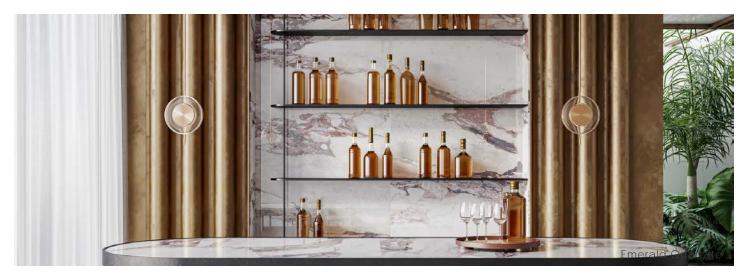

## Description

Expansia Gauged Porcelain offers a sophisticated range of large-format tiles that masterfully replicate the intricate beauty of natural stones and minerals. From the vibrant greens of Emerald Quartzite to the luxurious swirls of Macaubas Gold, each variant exudes its own unique charm, providing endless possibilities for elevating any commercial space.

#### Colors

Bianco Fiora