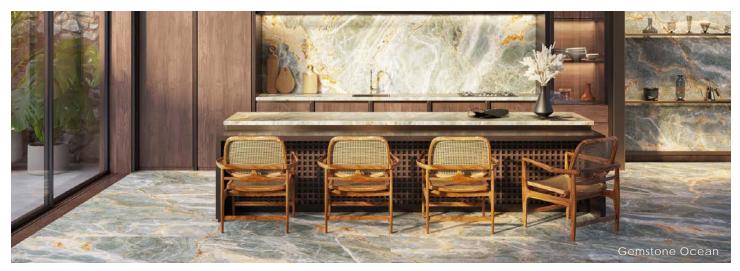

#### Description

Expansia Gauged Porcelain offers a sophisticated range of large-format tiles that masterfully replicate the intricate beauty of natural stones and minerals. From the vibrant greens of Emerald Quartzite to the luxurious swirls of Macaubas Gold, each variant exudes its own unique charm, providing endless possibilities for elevating any commercial space.

#### Colors

Gemstone Ocean