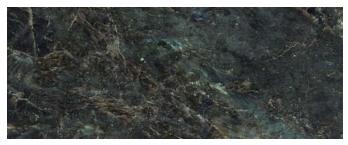

# EXPANSIA GAUGED



## Description

Expansia Gauged Porcelain offers a sophisticated range of large-format tiles that masterfully replicate the intricate beauty of natural stones and minerals. From the vibrant greens of Emerald Quartzite to the luxurious swirls of Macaubas Gold, each variant exudes its own unique charm, providing endless possibilities for elevating any commercial space.

#### Colors



Peacock Green

## Sizes



#### Finish & Thickness

Matte, Polished | 7mm

### Lead Time

2-3 Weeks

## Availability

Domestic Inventory

#### Technical Data

| Specification Reference | Test Method | Test Result           |
|-------------------------|-------------|-----------------------|
| DCOF                    | ANSI A326.3 | Matte • > 0.42 Wet    |
|                         |             | Polished • < 0.42 Wet |
| Water Absorption        | ASTM C373   | < 0.5%                |
| Breaking Strength       | ASTM C648   | 200 lbf               |
| PEI                     | ASTM C1027  | III                   |

| Body Type                       | Shade Variation |
|---------------------------------|-----------------|
| Glazed Non Color-Body Porcelain | V4              |