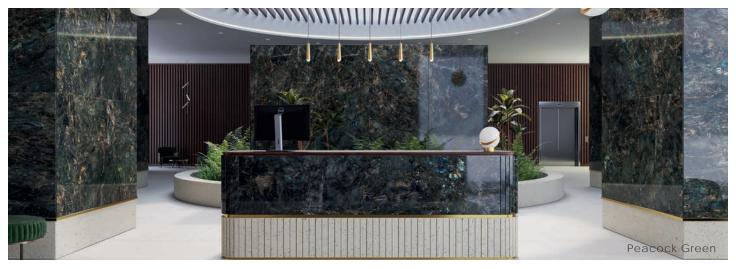

# EXPANSIA GAUGED

## Description

Expansia Gauged Porcelain offers a sophisticated range of large-format tiles that masterfully replicate the intricate beauty of natural stones and minerals. From the vibrant greens of Emerald Quartzite to the luxurious swirls of Macaubas Gold, each variant exudes its own unique charm, providing endless possibilities for elevating any commercial space.

#### Colors

Peacock Green