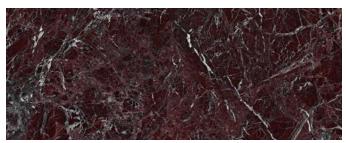

# EXPANSIA GAUGED

# creative materials corporation



## Description

Expansia Gauged Porcelain offers a sophisticated range of large-format tiles that masterfully replicate the intricate beauty of natural stones and minerals. From the vibrant greens of Emerald Quartzite to the luxurious swirls of Macaubas Gold, each variant exudes its own unique charm, providing endless possibilities for elevating any commercial space.

#### Colors



Rosso Levanto

## Finish & Thickness

Polished | 7mm

#### Lead Time

2-3 Weeks

#### Availability

Domestic Inventory

## Sizes



## Technical Data

| Specification Reference | Test Method | Test Result           |
|-------------------------|-------------|-----------------------|
| DCOF                    | ANSI A326.3 | Polished • < 0.42 Wet |
| Water Absorption        | ASTM C373   | < 0.5%                |
| Breaking Strength       | ASTM C648   | 200 lbf               |
| PEI                     | ASTM C1027  |                       |

| Body Type                       | Shade Variation |
|---------------------------------|-----------------|
| Glazed Non Color-Body Porcelain | V4              |