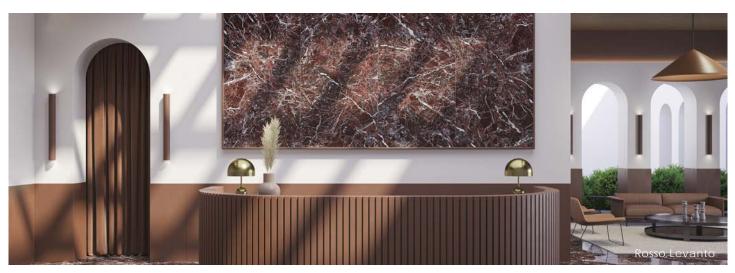

## Description

Expansia Gauged Porcelain offers a sophisticated range of large-format tiles that masterfully replicate the intricate beauty of natural stones and minerals. From the vibrant greens of Emerald Quartzite to the luxurious swirls of Macaubas Gold, each variant exudes its own unique charm, providing endless possibilities for elevating any commercial space.

#### Colors

Rosso Levanto