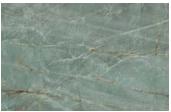

#### Colors

Bianca Fiora

Macaubus Gold

Gemstone Ocean

**Emerald Quartzite** 

Peacock Green

Rosso Levanto

## Color • Size • Finish Matrix

| Color<br>—<br>Size & Thickness |                   |                   |                |
|--------------------------------|-------------------|-------------------|----------------|
|                                | Bianco Fiora      | Macaubus Gold     | Gemstone Ocean |
| 40" x80" x7mm                  |                   | Polished          |                |
| 48" x98" x7mm                  |                   |                   |                |
| 63" x126" x7mm                 | Matte<br>Polished |                   | Matte          |
| Color<br>—<br>Size & Thickness |                   |                   |                |
|                                | Emerald Quartzite | Peacock Green     | Rosso Levanto  |
| 40" x80" x7mm                  |                   |                   |                |
| 48" x98" x7mm                  | Polished          | Matte<br>Polished | Polished       |
| 63" x126" x7mm                 |                   |                   |                |