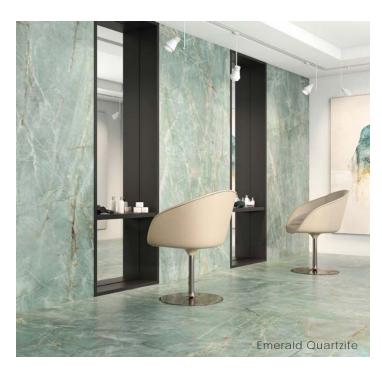

## Description

Expansia Gauged Porcelain offers a sophisticated range of large-format tiles that masterfully replicate the intricate beauty of natural stones and minerals. From the vibrant greens of Emerald Quartzite to the luxurious swirls of Macaubas Gold, each variant exudes its own unique charm, providing endless possibilities for elevating any commercial space.

#### Colors

Bianca Fiora

Macaubus Gold

Gemstone Ocean

**Emerald Quartzite** 

Peacock Green

Rosso Levanto