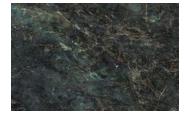

#### Colors

Bianca Fiora

Macaubus Gold

Gemstone Ocean

**Emerald Quartzite** 

Peacock Green

Rosso Levanto

## Color • Size • Finish Matrix

| Color<br>—<br>Size & Thickness |                   |                   |                |
|--------------------------------|-------------------|-------------------|----------------|
|                                | Bianco Fiora      | Macaubus Gold     | Gemstone Ocean |
| 40" x80" x7mm                  |                   | Polished          |                |
| 48" x98" x7mm                  |                   |                   |                |
| 63" x126" x7mm                 | Matte<br>Polished |                   | Matte          |
| Color<br>—<br>Size & Thickness |                   |                   |                |
|                                | Emerald Quartzite | Peacock Green     | Rosso Levanto  |
| 40" x80" x7mm                  |                   |                   |                |
| 48" x98" x7mm                  | Polished          | Matte<br>Polished | Polished       |
| 63" x126" x7mm                 |                   |                   |                |