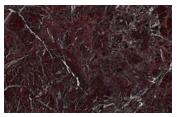

#### Colors

Bianca Fiora

Macaubus Gold

Gemstone Ocean

**Emerald Quartzite** 

Peacock Green

Rosso Levanto

## Color • Size • Finish Matrix

| Color<br>—<br>Size & Thickness |                   |                   |                |
|--------------------------------|-------------------|-------------------|----------------|
|                                | Bianco Fiora      | Macaubus Gold     | Gemstone Ocean |
| 40" x80" x7mm                  |                   | Polished          |                |
| 48" x98" x7mm                  |                   |                   |                |
| 63" x126" x7mm                 | Matte<br>Polished |                   | Matte          |
| Color<br>—<br>Size & Thickness |                   |                   |                |
|                                | Emerald Quartzite | Peacock Green     | Rosso Levanto  |
| 40" x80" x7mm                  |                   |                   |                |
| 48" x98" x7mm                  | Polished          | Matte<br>Polished | Polished       |
| 63" x126" x7mm                 |                   |                   |                |