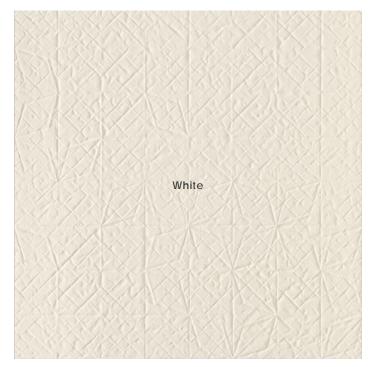

# FOLDED XL GAUGED PORCELIAN



#### Description

Folded XL consists of pure material pressed inside a latest-generation ceramic system that allows to create relief structures on large-size slabs for the first time. This way the pattern expands, allowing the play of light and shadow to develop even more easily along the entire surface.

#### Colors



#### Sizes

39″x118″

#### Technical Data

| Specification Reference  | Test Method | Test Result |
|--------------------------|-------------|-------------|
| DCOF                     | ANSI A326.3 | > 0.55 Wet  |
| Water Absorption         | ASTM C373   | < 0.5%      |
| Deep Abrasion Resistance | ISO 10545-6 | < 175mm³    |

#### Finish & Thickness

Matte | 5.6mm Finish varies per size and color – Refer to Color • Size • Finish Matrix

### Lead Time

8-10 Weeks

| Body Type          | Shade Variation |
|--------------------|-----------------|
| Unglazed Porcelain | V1              |

## Location

Italy