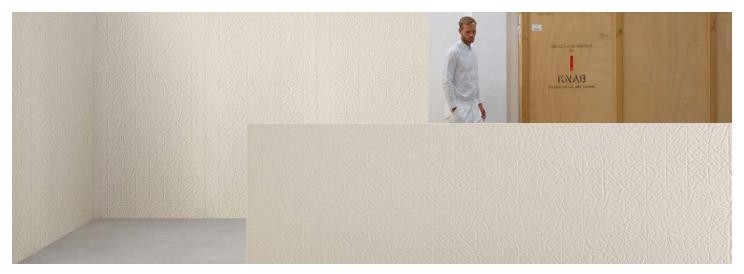

#### Description

Folded XL consists of pure material pressed inside a latest-generation ceramic system that allows to create relief structures on large-size slabs for the first time. This way the pattern expands, allowing the play of light and shadow to develop even more easily along the entire surface.