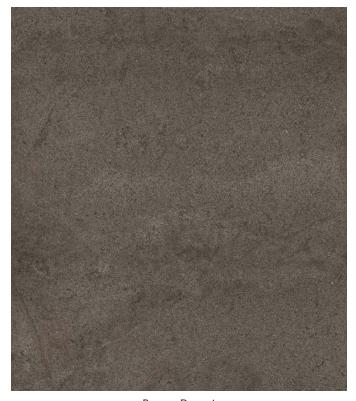

# Description

Harmonies of Nature porcelain tile is a testament of time through naturally blended minerals where we can slow down to focus on balance. Imagine holding the earth beneath in your hands to connect with nature. The colors and textures express simplicity through sensory exploration.

## Colors



**Brown Desert** 

## Finish & Thickness

Matte | 6mm

#### Lead Time

8-10 Weeks

## Location

Italy

# Technical Data

| Specification Reference  | Test Method  | Test Result         |
|--------------------------|--------------|---------------------|
| DCOF                     | ANSI A326.3  | Gauged > 0.42 Wet   |
| Water Absorption         | ISO 10545-3  | < 0.08%             |
| Breaking Strength        | ISO 10545-4  | R>52 N/mm², S>1350N |
| Deep Abrasion Resistance | ISO 105456-6 | < 140 mm³           |

| Body Type          | Shade Variation |
|--------------------|-----------------|
| Unglazed Porcelain | V2              |









| Sizes   |          |
|---------|----------|
| 24"x48" | 48″x48″  |
|         | 48″x95″  |
|         | 48"x110" |