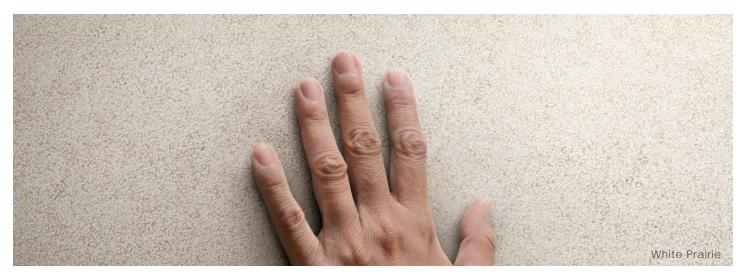

# Description

Harmonies of Nature porcelain tile is a testament of time through naturally blended minerals where we can slow down to focus on balance. Imagine holding the earth beneath in your hands to connect with nature. The colors and textures express simplicity through sensory exploration.

## Finish & Thickness

Bush-hammered | 6mm