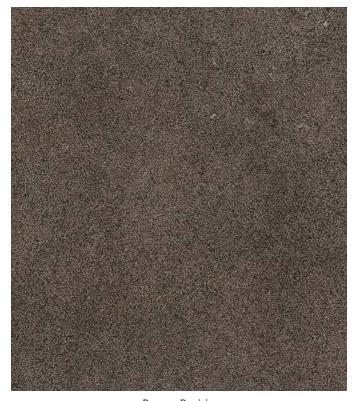

# Description

Harmonies of Nature porcelain tile is a testament of time through naturally blended minerals where we can slow down to focus on balance. Imagine holding the earth beneath in your hands to connect with nature. The colors and textures express simplicity through sensory exploration.

## Colors



**Brown Prairie** 

## Finish & Thickness

Bush-hammered | 6mm

#### Lead Time

8-10 Weeks

## Location

Italy

## Technical Data

| Specification Reference  | Test Method  | Test Result         |
|--------------------------|--------------|---------------------|
| DCOF                     | ANSI A326.3  | Gauged > 0.42 Wet   |
| Water Absorption         | ISO 10545-3  | < 0.08%             |
| Breaking Strength        | ISO 10545-4  | R>52 N/mm², S>1350N |
| Deep Abrasion Resistance | ISO 105456-6 | < 140 mm³           |

| Body Type          | Shade Variation |
|--------------------|-----------------|
| Unglazed Porcelain | V2              |









| Sizes   |          |
|---------|----------|
| 24"x48" | 48″x48″  |
|         | 48″x95″  |
|         | 48"x110" |