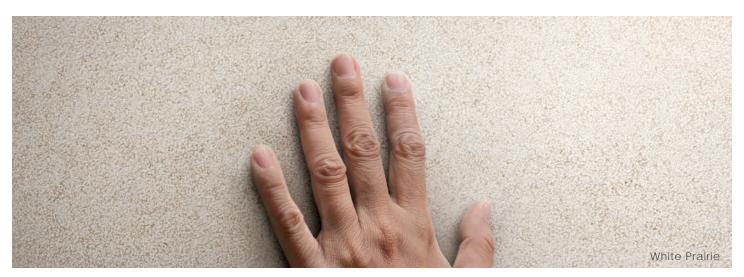

# Description

Harmonies of Nature porcelain tile is a testament of time through naturally blended minerals where we can slow down to focus on balance. Imagine holding the earth beneath in your hands to connect with nature. The colors and textures express simplicity through sensory exploration.

## Finish & Thickness

Bush-hammered | 6mm