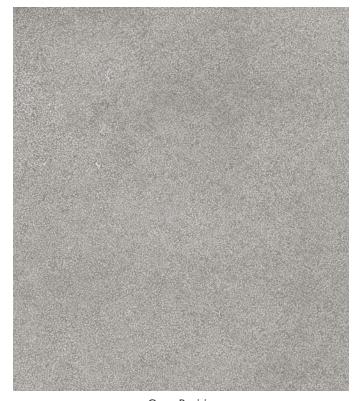

# Description

Harmonies of Nature porcelain tile is a testament of time through naturally blended minerals where we can slow down to focus on balance. Imagine holding the earth beneath in your hands to connect with nature. The colors and textures express simplicity through sensory exploration.

## Colors



**Grey Prairie** 

## Finish & Thickness

Bush-hammered | 6mm

#### Lead Time

8-10 Weeks

## Location

Italy

# Technical Data

| Specification Reference  | Test Method  | Test Result         |
|--------------------------|--------------|---------------------|
| DCOF                     | ANSI A326.3  | Gauged > 0.42 Wet   |
| Water Absorption         | ISO 10545-3  | < 0.08%             |
| Breaking Strength        | ISO 10545-4  | R>52 N/mm², S>1350N |
| Deep Abrasion Resistance | ISO 105456-6 | < 140 mm³           |

| Body Type          | Shade Variation |
|--------------------|-----------------|
| Unglazed Porcelain | V2              |









| Sizes   |          |
|---------|----------|
| 24"x48" | 48″x48″  |
|         | 48″x95″  |
|         | 48"x110" |