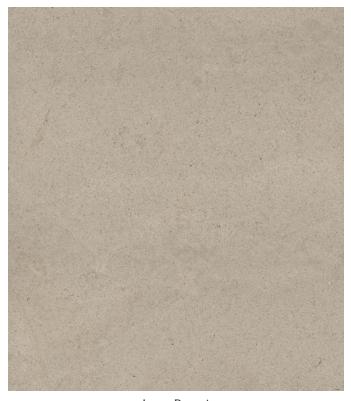

# Description

Harmonies of Nature porcelain tile is a testament of time through naturally blended minerals where we can slow down to focus on balance. Imagine holding the earth beneath in your hands to connect with nature. The colors and textures express simplicity through sensory exploration.

#### Colors



**Ivory Desert** 

## Finish & Thickness

Matte | 6mm

#### Lead Time

8-10 Weeks

### Location

Italy

## Technical Data

| Specification Reference  | Test Method  | Test Result         |
|--------------------------|--------------|---------------------|
| DCOF                     | ANSI A326.3  | Gauged > 0.42 Wet   |
| Water Absorption         | ISO 10545-3  | < 0.08%             |
| Breaking Strength        | ISO 10545-4  | R>52 N/mm², S>1350N |
| Deep Abrasion Resistance | ISO 105456-6 | < 140 mm³           |

| Body Type          | Shade Variation |
|--------------------|-----------------|
| Unglazed Porcelain | V2              |









| Sizes   |          |
|---------|----------|
| 24"x48" | 48″x48″  |
|         | 48″x95″  |
|         | 48"x110" |