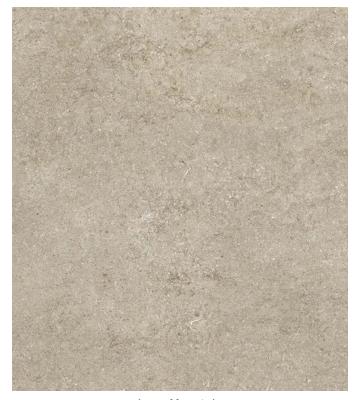

# Description

Harmonies of Nature porcelain tile is a testament of time through naturally blended minerals where we can slow down to focus on balance. Imagine holding the earth beneath in your hands to connect with nature. The colors and textures express simplicity through sensory exploration.

## Colors



Ivory Mountain

## Finish & Thickness

Matte | 6mm

#### Lead Time

8-10 Weeks

## Location

Italy

## Technical Data

| Specification Reference  | Test Method  | Test Result         |
|--------------------------|--------------|---------------------|
| DCOF                     | ANSI A326.3  | Gauged > 0.42 Wet   |
| Water Absorption         | ISO 10545-3  | < 0.08%             |
| Breaking Strength        | ISO 10545-4  | R>52 N/mm², S>1350N |
| Deep Abrasion Resistance | ISO 105456-6 | < 140 mm³           |

| Body Type          | Shade Variation |
|--------------------|-----------------|
| Unglazed Porcelain | V2              |









| Sizes   |          |
|---------|----------|
| 24"x48" | 48″x48″  |
|         | 48″x95″  |
|         | 48"x110" |