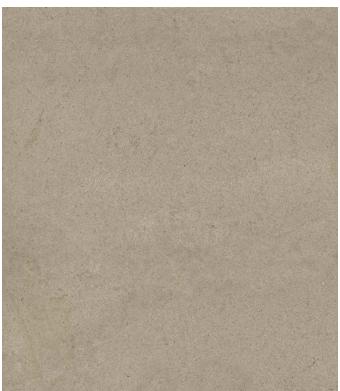

# HARMONIES OF NATURE GAUGED

## creative materials corporation



#### Description

Harmonies of Nature porcelain tile is a testament of time through naturally blended minerals where we can slow down to focus on balance. Imagine holding the earth beneath in your hands to connect with nature. The colors and textures express simplicity through sensory exploration.

### Colors



Taupe Mountain

### Finish & Thickness

Matte | 6mm

## Lead Time

8-10 Weeks

#### Location

Italy

#### Technical Data

| Specification Reference  | Test Method  | Test Result                      |
|--------------------------|--------------|----------------------------------|
| DCOF                     | ANSI A326.3  | Gauged > 0.42 Wet                |
| Water Absorption         | ISO 10545-3  | < 0.08%                          |
| Breaking Strength        | ISO 10545-4  | R>52 N/mm <sup>2</sup> , S>1350N |
| Deep Abrasion Resistance | ISO 105456-6 | < 140 mm <sup>3</sup>            |

| Body Type          | Shade Variation |
|--------------------|-----------------|
| Unglazed Porcelain | V2              |
| EPD <sup>®</sup>   |                 |

# HARMONIES OF NATURE GAUGED

## cre