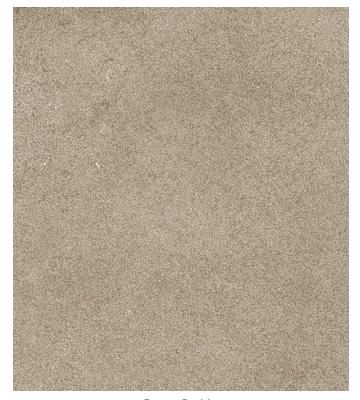

# Description

Harmonies of Nature porcelain tile is a testament of time through naturally blended minerals where we can slow down to focus on balance. Imagine holding the earth beneath in your hands to connect with nature. The colors and textures express simplicity through sensory exploration.

## Colors



Taupe Prairie

## Finish & Thickness

Bush-hammered | 6mm

#### Lead Time

8-10 Weeks

## Location

Italy

# Technical Data

| Specification Reference  | Test Method  | Test Result         |
|--------------------------|--------------|---------------------|
| DCOF                     | ANSI A326.3  | Gauged > 0.42 Wet   |
| Water Absorption         | ISO 10545-3  | < 0.08%             |
| Breaking Strength        | ISO 10545-4  | R>52 N/mm², S>1350N |
| Deep Abrasion Resistance | ISO 105456-6 | < 140 mm³           |

| Body Type          | Shade Variation |
|--------------------|-----------------|
| Unglazed Porcelain | V2              |









| Sizes   |          |
|---------|----------|
| 24"x48" | 48″x48″  |
|         | 48″x95″  |
|         | 48"x110" |