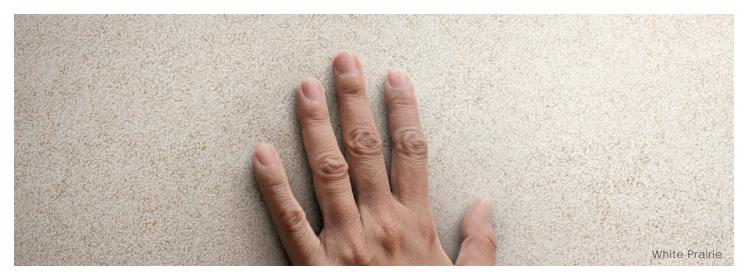

# Description

Harmonies of Nature porcelain tile is a testament of time through naturally blended minerals where we can slow down to focus on balance. Imagine holding the earth beneath in your hands to connect with nature. The colors and textures express simplicity through sensory exploration.

## Finish & Thickness

Bush-hammered | 6mm