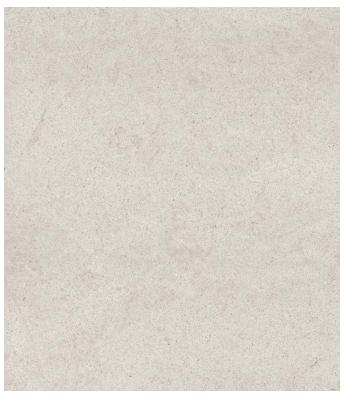

# HARMONIES OF NATURE GAUGED

# creative materials corporation



### Description

Harmonies of Nature porcelain tile is a testament of time through naturally blended minerals where we can slow down to focus on balance. Imagine holding the earth beneath in your hands to connect with nature. The colors and textures express simplicity through sensory exploration.

## Colors



White Desert

## Finish & Thickness

Matte | 6mm

#### Lead Time

8-10 Weeks

#### Location

Italy

### Technical Data

| Specification Reference  | Test Method  | Test Result                      |
|--------------------------|--------------|----------------------------------|
| DCOF                     | ANSI A326.3  | Gauged > 0.42 Wet                |
| Water Absorption         | ISO 10545-3  | < 0.08%                          |
| Breaking Strength        | ISO 10545-4  | R>52 N/mm <sup>2</sup> , S>1350N |
| Deep Abrasion Resistance | ISO 105456-6 | < 140 mm <sup>3</sup>            |

| Body Type          | Shade Variation |
|--------------------|-----------------|
| Unglazed Porcelain | V2              |
| EPD <sup>®</sup>   |                 |

# HARMONIES OF NATURE GAUGED

# creati