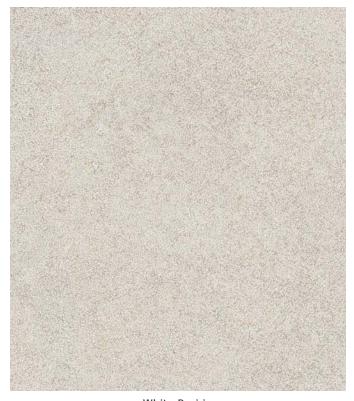

# Description

Harmonies of Nature porcelain tile is a testament of time through naturally blended minerals where we can slow down to focus on balance. Imagine holding the earth beneath in your hands to connect with nature. The colors and textures express simplicity through sensory exploration.

## Colors



White Prairie

## Finish & Thickness

Bush-hammered | 6mm

#### Lead Time

8-10 Weeks

## Location

Italy

## Technical Data

| Specification Reference  | Test Method  | Test Result         |
|--------------------------|--------------|---------------------|
| DCOF                     | ANSI A326.3  | Gauged > 0.42 Wet   |
| Water Absorption         | ISO 10545-3  | < 0.08%             |
| Breaking Strength        | ISO 10545-4  | R>52 N/mm², S>1350N |
| Deep Abrasion Resistance | ISO 105456-6 | < 140 mm³           |

| Body Type        |     | Shade Variation |
|------------------|-----|-----------------|
| Unglazed Porcela | ain | V2              |









| Sizes   |          |
|---------|----------|
| 24"x48" | 48″x48″  |
|         | 48″x95″  |
|         | 48"x110" |