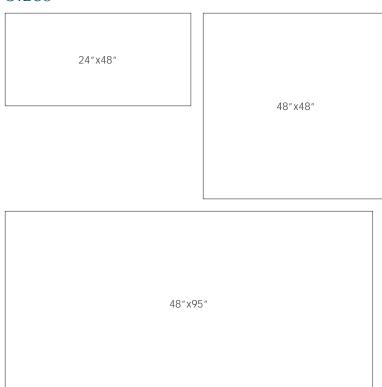

Colors



**Brown Coast** 

#### Finish & Thickness

Grip, Matte | 6mm

#### Lead Time

8-10 Weeks

### Location

Italy

## Technical Data

| Specification Reference  | Test Method | Test Result         |
|--------------------------|-------------|---------------------|
| DCOF                     | ANSI A326.3 | Gauged > 0.42 Wet   |
| Water Absorption         | ISO 10545-3 | < 0.08%             |
| Breaking Strength        | ISO 10545-4 | R>35 N/mm², S>3200N |
| Deep Abrasion Resistance | ISO 10545-6 | < 140mm³            |

| Body Type          | Shade Variation |
|--------------------|-----------------|
| Unglazed Porcelain | V2              |









|   | ٠ |   |               |   |
|---|---|---|---------------|---|
| _ | п | 7 |               | C |
|   |   | _ | $\overline{}$ |   |