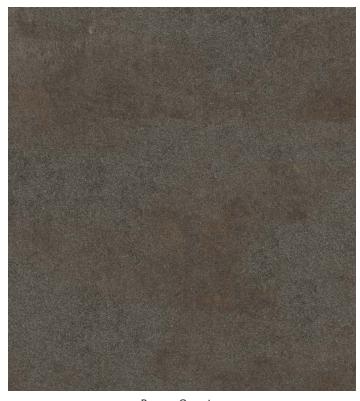

# Description

Harmonies of Nature porcelain tile is a testament of time through naturally blended minerals where we can slow down to focus on balance. Imagine holding the earth beneath in your hands to connect with nature. The colors and textures express simplicity through sensory exploration.

#### Colors



**Brown Coast** 

#### Finish & Thickness

Grip, Matte | 6mm

#### Lead Time

8-10 Weeks

### Location

Italy

## Technical Data

| Specification Reference  | Test Method | Test Result         |
|--------------------------|-------------|---------------------|
| DCOF                     | ANSI A326.3 | Gauged > 0.42 Wet   |
| Water Absorption         | ISO 10545-3 | < 0.08%             |
| Breaking Strength        | ISO 10545-4 | R>35 N/mm², S>3200N |
| Deep Abrasion Resistance | ISO 10545-6 | < 140mm³            |

| Body Type          | Shade Variation |
|--------------------|-----------------|
| Unglazed Porcelain | V2              |









|   | ٠ |   |               |   |
|---|---|---|---------------|---|
| _ | п | 7 |               | C |
|   |   | _ | $\overline{}$ |   |