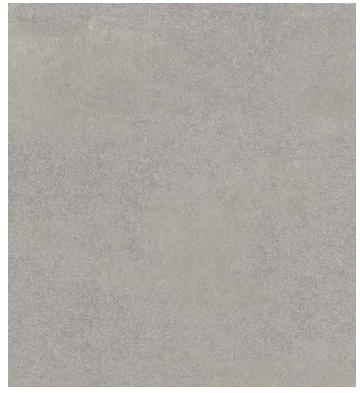

# Description

Harmonies of Nature porcelain tile is a testament of time through naturally blended minerals where we can slow down to focus on balance. Imagine holding the earth beneath in your hands to connect with nature. The colors and textures express simplicity through sensory exploration.

### Colors



**Grey Coast** 

### Finish & Thickness

Grip, Matte | 6mm

### Lead Time

8-10 Weeks

### Location

Italy

## Technical Data

| Specification Reference  | Test Method | Test Result         |  |
|--------------------------|-------------|---------------------|--|
| DCOF                     | ANSI A326.3 | Gauged > 0.42 Wet   |  |
| Water Absorption         | ISO 10545-3 | < 0.08%             |  |
| Breaking Strength        | ISO 10545-4 | R>35 N/mm², S>3200N |  |
| Deep Abrasion Resistance | ISO 10545-6 | < 140mm³            |  |

| Body Type          | Shade Variation |
|--------------------|-----------------|
| Unglazed Porcelain | V2              |









|   | ٠ |   |               |   |
|---|---|---|---------------|---|
| _ | п | 7 |               | C |
|   |   | _ | $\overline{}$