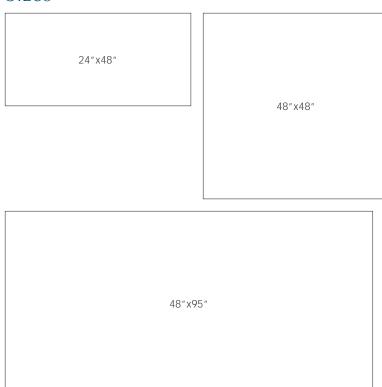

Coast** 

### Finish & Thickness

Grip, Matte | 6mm

#### Lead Time

8-10 Weeks

#### Location

Italy

## Technical Data

| Specification Reference  | Test Method | Test Result         |  |
|--------------------------|-------------|---------------------|--|
| DCOF                     | ANSI A326.3 | Gauged > 0.42 Wet   |  |
| Water Absorption         | ISO 10545-3 | < 0.08%             |  |
| Breaking Strength        | ISO 10545-4 | R>35 N/mm², S>3200N |  |
| Deep Abrasion Resistance | ISO 10545-6 | < 140mm³            |  |

| Body Type          | Shade Variation |
|--------------------|-----------------|
| Unglazed Porcelain | V2              |









|   | ٠ |   |               |   |
|---|---|---|---------------|---|
| _ | п | 7 |               | C |
|   |   | _ | $\overline{}$ |   |