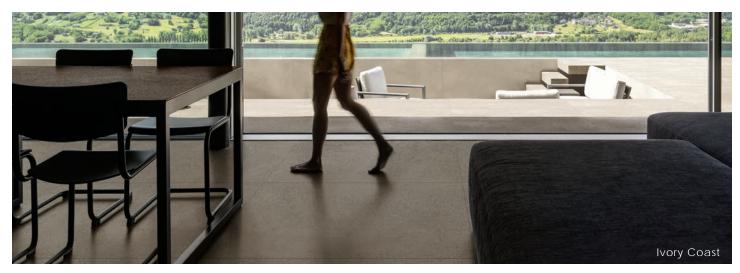

# Description

Harmonies of Nature porcelain tile is a testament of time through naturally blended minerals where we can slow down to focus on balance. Imagine holding the earth beneath in your hands to connect with nature. The colors and textures express simplicity through sensory exploration.

#### Colors



**Ivory Coast** 

### Finish & Thickness

Grip, Matte | 6mm

#### Lead Time

8-10 Weeks

#### Location

Italy

## Technical Data

| Specification Reference  | Test Method | Test Result         |  |
|--------------------------|-------------|---------------------|--|
| DCOF                     | ANSI A326.3 | Gauged > 0.42 Wet   |  |
| Water Absorption         | ISO 10545-3 | < 0.08%             |  |
| Breaking Strength        | ISO 10545-4 | R>35 N/mm², S>3200N |  |
| Deep Abrasion