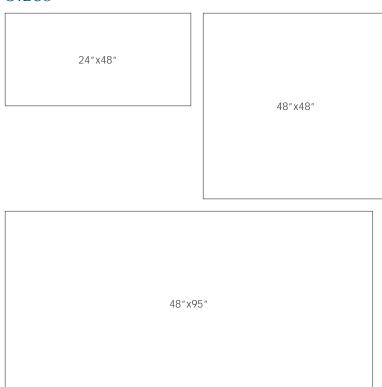

# Colors



**Taupe Coast** 

### Finish & Thickness

Grip, Matte | 6mm

### Lead Time

8-10 Weeks

### Location

Italy

## Technical Data

| Specification Reference  | Test Method | Test Result         |
|--------------------------|-------------|---------------------|
| DCOF                     | ANSI A326.3 | Gauged > 0.42 Wet   |
| Water Absorption         | ISO 10545-3 | < 0.08%             |
| Breaking Strength        | ISO 10545-4 | R>35 N/mm², S>3200N |
| Deep Abrasion Resistance | ISO 10545-6 | < 140mm³            |

| Body Type          | Shade Variation |
|--------------------|-----------------|
| Unglazed Porcelain | V2              |









|   | ٠ |   |               |   |
|---|---|---|---------------|---|
| _ | п | 7 |               | C |
|   |   | _ | $\overline{}$ |   |