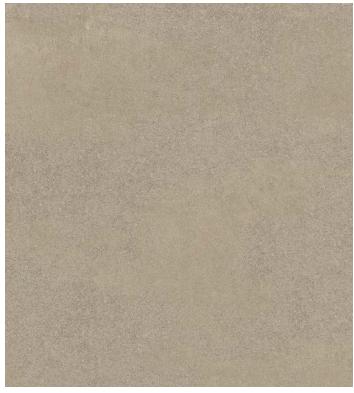

# Description

Harmonies of Nature porcelain tile is a testament of time through naturally blended minerals where we can slow down to focus on balance. Imagine holding the earth beneath in your hands to connect with nature. The colors and textures express simplicity through sensory exploration.

### Colors



**Taupe Coast** 

### Finish & Thickness

Grip, Matte | 6mm

### Lead Time

8-10 Weeks

### Location

Italy

## Technical Data

| Specification Reference  | Test Method | Test Result         |
|--------------------------|-------------|---------------------|
| DCOF                     | ANSI A326.3 | Gauged > 0.42 Wet   |
| Water Absorption         | ISO 10545-3 | < 0.08%             |
| Breaking Strength        | ISO 10545-4 | R>35 N/mm², S>3200N |
| Deep Abrasion Resistance | ISO 10545-6 | < 140mm³            |

| Body Type          | Shade Variation |
|--------------------|-----------------|
| Unglazed Porcelain | V2              |









|   | ٠ |   |               |   |
|---|---|---|---------------|---|
| _ | п | 7 |               | C |
|   |   | _ | $\overline{}$ |   |