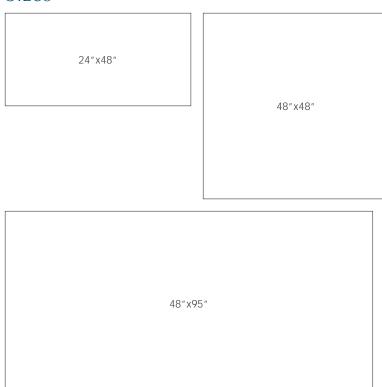

hite Coast

## Finish & Thickness

Grip, Matte | 6mm

#### Lead Time

8-10 Weeks

### Location

Italy

## Technical Data

| Specification Reference  | Test Method | Test Result         |  |
|--------------------------|-------------|---------------------|--|
| DCOF                     | ANSI A326.3 | Gauged > 0.42 Wet   |  |
| Water Absorption         | ISO 10545-3 | < 0.08%             |  |
| Breaking Strength        | ISO 10545-4 | R>35 N/mm², S>3200N |  |
| Deep Abrasion Resistance | ISO 10545-6 | < 140mm³            |  |

| Body Type          | Shade Variation |
|--------------------|-----------------|
| Unglazed Porcelain | V2              |









|   | ٠ |   |               |   |
|---|---|---|---------------|---|
| _ | п | 7 |               | C |
|   |   | _ | $\overline{}$ |   |