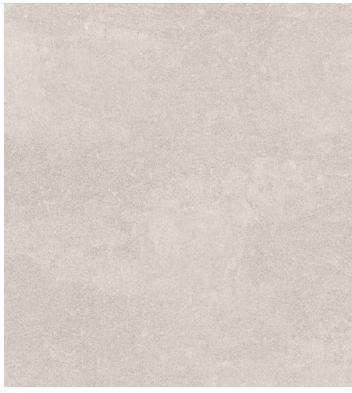

# HARMONIES OF NATURE corporation



## Description

Harmonies of Nature porcelain tile is a testament of time through naturally blended minerals where we can slow down to focus on balance. Imagine holding the earth beneath in your hands to connect with nature. The colors and textures express simplicity through sensory exploration.

#### Colors



White Coast

## Finish & Thickness

Grip, Matte | 6mm

#### Lead Time

8-10 Weeks

### Location

Italy

## Technical Data

| Specification Reference  | Test Method | Test Result         |  |
|--------------------------|-------------|---------------------|--|
| DCOF                     | ANSI A326.3 | Gauged > 0.42 Wet   |  |
| Water Absorption         | ISO 10545-3 | < 0.08%             |  |
| Breaking Strength        | ISO 10545-4 | R>35 N/mm², S>3200N |  |
| Deep Abrasion Resistance | ISO 10545-6 | < 140mm³            |  |

| Body Type          | Shade Variation |
|--------------------|-----------------|
| Unglazed Porcelain | V2              |









|   | ٠ |   |               |   |
|---|---|---|---------------|---|
| _ | п | 7 |               | C |
|   |   | _ | $\overline{}$ |