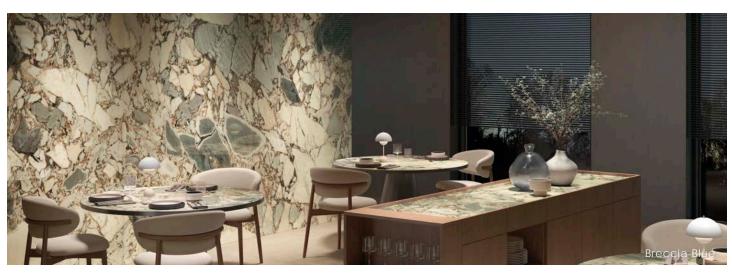

#### Description

Ideal Marble Gauged Porcelain brings timeless elegance into any space with seamless and sophisticated surfaces. This collection beautifully captures marble's natural depth and diversity, displaying the stone's random and intricate beauty.

#### Colors

Breccia Blue