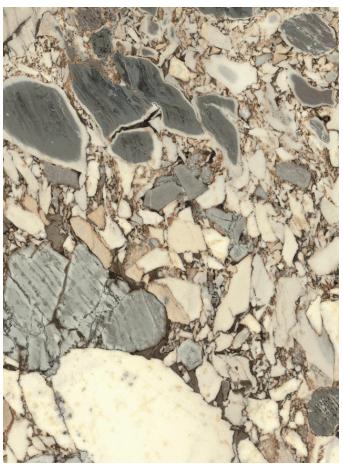

#### Description

Ideal Marble Gauged Porcelain brings timeless elegance into any space with seamless and sophisticated surfaces. This collection beautifully captures marble's natural depth and diversity, displaying the stone's random and intricate beauty.

#### Colors

Breccia Blue