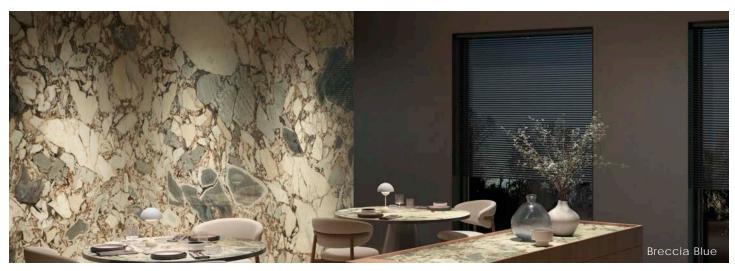

#### Description

Ideal Marble Gauged Porcelain brings timeless elegance into any space with seamless and sophisticated surfaces. This collection beautifully captures marble's natural depth and diversity, displaying the stone's random and intricate beauty.

### Colors

White Beauty

Blue Tempest Quartzite

## Color•Size•Finish Matrix

| Color<br>—<br>Size & Thickness |              |              |                        |
|--------------------------------|--------------|--------------|------------------------|
|                                | White Beauty | Breccia Blue | Blue Tempest Quartzite |
| 15" x30" x6mm                  | Polished     | Crystallized | Polished               |
| 30" x30" x6mm                  | Polished     | Crystallized | Polished               |
| 30" x60" x6mm                  | Polished     | Crystallized | Polished               |
| 60" x60" x6mm                  | Polished     | Crystallized | Polished               |
| 60" x120" x6mm                 | Polished     | Crystallized | Polished               |