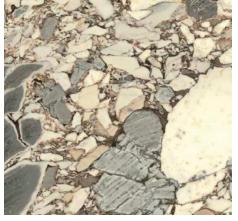

### Colors

White Beauty

Blue Tempest Quartzite

## Color•Size•Finish Matrix

| Color<br>—<br>Size & Thickness |              |              |                        |
|--------------------------------|--------------|--------------|------------------------|
|                                | White Beauty | Breccia Blue | Blue Tempest Quartzite |
| 15" x30" x6mm                  | Polished     | Crystallized | Polished               |
| 30" x30" x6mm                  | Polished     | Crystallized | Polished               |
| 30" x60" x6mm                  | Polished     | Crystallized | Polished               |
| 60" x60" x6mm                  | Polished     | Crystallized | Polished               |
| 60" x120" x6mm                 | Polished     | Crystallized | Polished               |