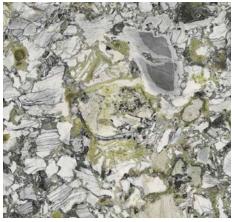

### Colors

White Beauty

Blue Tempest Quartzite

## Color•Size•Finish Matrix

| Color<br>—<br>Size & Thickness |              |              |                        |
|--------------------------------|--------------|--------------|------------------------|
|                                | White Beauty | Breccia Blue | Blue Tempest Quartzite |
| 15" x30" x6mm                  | Polished     | Crystallized | Polished               |
| 30" x30" x6mm                  | Polished     | Crystallized | Polished               |
| 30" x60" x6mm                  | Polished     | Crystallized | Polished               |
| 60" x60" x6mm                  | Polished     | Crystallized | Polished               |
| 60" x120" x6mm                 | Polished     | Crystallized | Polished               |