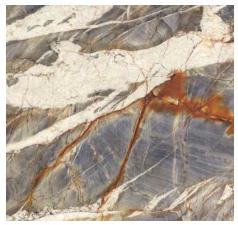

### Colors

White Beauty

Blue Tempest Quartzite

## Color•Size•Finish Matrix

| Color<br>—<br>Size & Thickness |              |              |                        |
|--------------------------------|--------------|--------------|------------------------|
|                                | White Beauty | Breccia Blue | Blue Tempest Quartzite |
| 15" x30" x6mm                  | Polished     | Crystallized | Polished               |
| 30" x30" x6mm                  | Polished     | Crystallized | Polished               |
| 30" x60" x6mm                  | Polished     | Crystallized | Polished               |
| 60" x60" x6mm                  | Polished     | Crystallized | Polished               |
| 60" x120" x6mm                 | Polished     | Crystallized | Polished               |