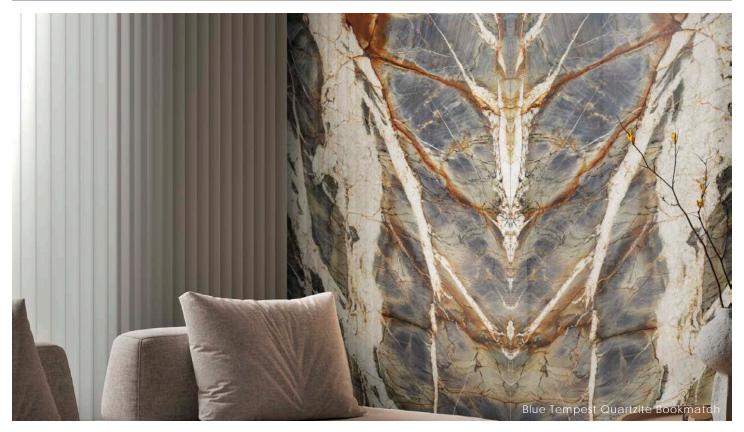

GED PORCELAIN

## creative materials corporation

## Color•Size•Finish Matrix

| Color<br>—<br>Size & Thickness |              |              |                        |
|--------------------------------|--------------|--------------|------------------------|
|                                | White Beauty | Breccia Blue | Blue Tempest Quartzite |
| 15" x30" x6mm                  | Polished     | Crystallized | Polished               |
| 30" x30" x6mm                  | Polished     | Crystallized | Polished               |
| 30" x60" x6mm                  | Polished     | Crystallized | Polished               |
| 60" x60" x6mm                  | Polished     | Crystallized | Polished               |
| 60" x120" x6mm                 | Polished     | Crystallized | Polished               |



Chart indicates available size, color, finish and thickness options. Shaded block indicates not available. Sizing is nominal for field tile, trims, and decors.