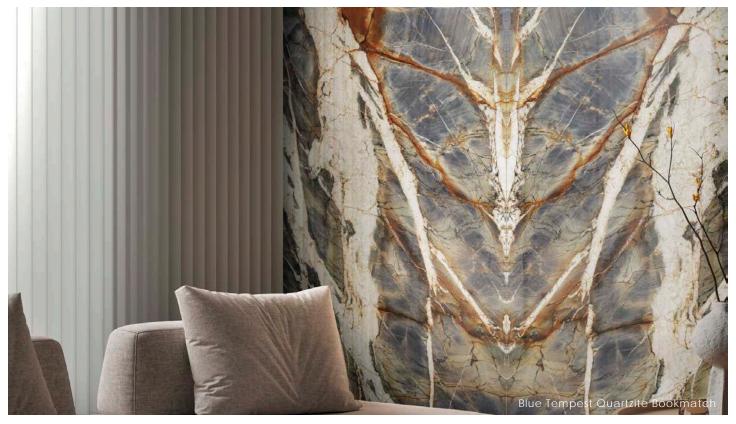

## Color • Size • Finish Matrix

| Color<br>—<br>Size & Thickness |              |              |                        |
|--------------------------------|--------------|--------------|------------------------|
|                                | White Beauty | Breccia Blue | Blue Tempest Quartzite |
| 15" x30" x6mm                  | Polished     | Crystallized | Polished               |
| 30" x30" x6mm                  | Polished     | Crystallized | Polished               |
| 30" x60" x6mm                  | Polished     | Crystallized | Polished               |
| 60" x60" x6mm                  | Polished     | Crystallized | Polished               |
| 60" x120" x6mm                 | Polished     | Crystallized | Polished               |

Chart indicates available size, color, finish and thickness options. Shaded block indicates not available. Sizing is nominal for field tile, trims, and decors.