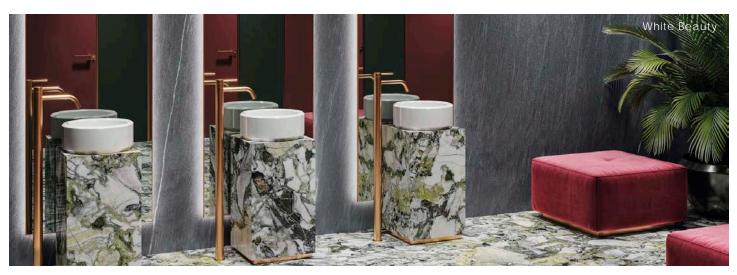

## Description

Ideal Marble Gauged Porcelain brings timeless elegance into any space with seamless and sophisticated surfaces. This collection beautifully captures marble's natural depth and diversity, displaying the stone's random and intricate beauty.

### Colors

White Beauty

### Finish & Thickness

Polished | 6mm