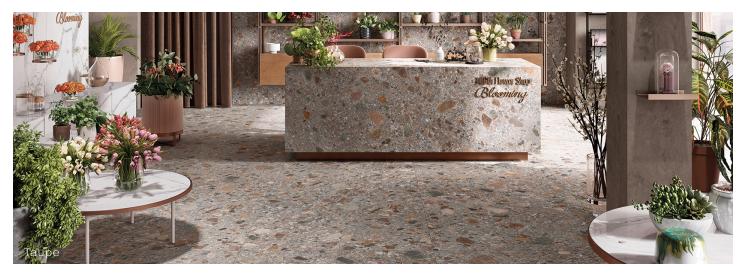

# ISEO GAUGED

## Description

Iseo porcelain tile represents shades of grey with dimensional pebble effects through a concept of tonal appreciation. With consideration of blending natural elements and contemporary design, the collection is defined.

### Colors

**Gravel Grey** 