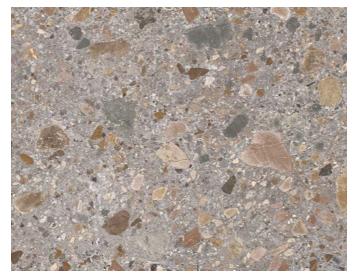

## Description

Iseo porcelain tile represents shades of grey with dimensional pebble effects through a concept of tonal appreciation. With consideration of blending natural elements and contemporary design, the collection is defined.

### Colors

**Gravel Grey** 