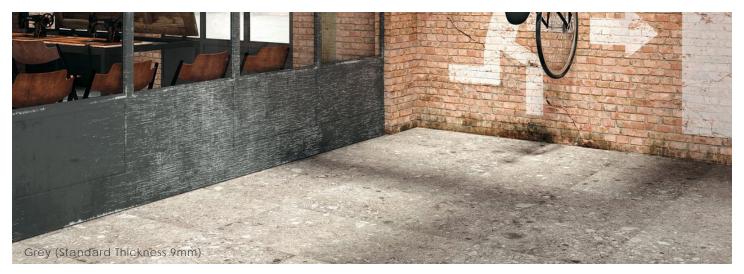

## Description

Iseo porcelain tile represents shades of grey with dimensional pebble effects through a concept of tonal appreciation. With consideration of blending natural elements and contemporary design, the collection is defined.

#### Colors

Grey