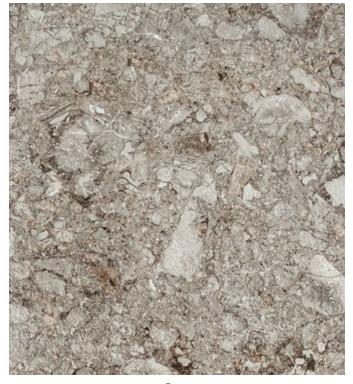

## Description

Iseo porcelain tile represents shades of grey with dimensional pebble effects through a concept of tonal appreciation. With consideration of blending natural elements and contemporary design, the collection is defined.

#### Colors

Grey