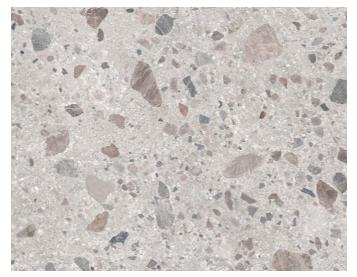

# Description

Iseo porcelain tile represents shades of grey with dimensional pebble effects through a concept of tonal appreciation. With consideration of blending natural elements and contemporary design, the collection is defined.

#### Colors

Light Blue Grey