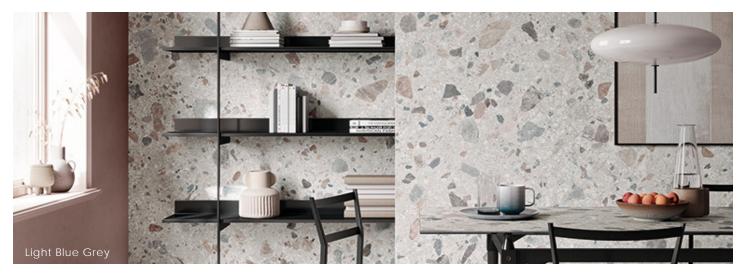

# Description

Iseo porcelain tile represents shades of grey with dimensional pebble effects through a concept of tonal appreciation. With consideration of blending natural elements and contemporary design, the collection is defined.

#### Colors

Light Blue Grey