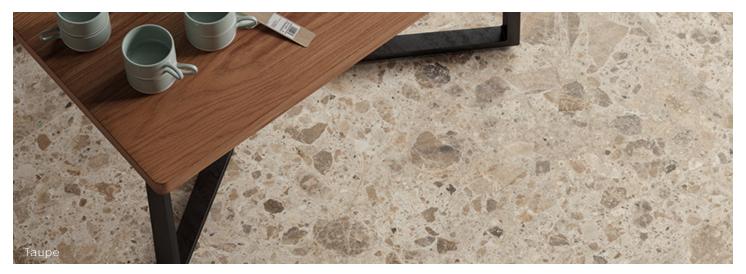

# Description

Iseo porcelain tile represents shades of grey with dimensional pebble effects through a concept of tonal appreciation. With consideration of blending natural elements and contemporary design, the collection is defined.

### Colors

Taupe