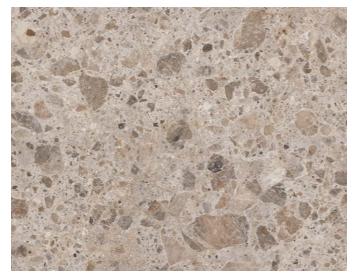

# ISEO GAUGED



# Description

Iseo porcelain tile represents shades of grey with dimensional pebble effects through a concept of tonal appreciation. With consideration of blending natural elements and contemporary design, the collection is defined.

### Colors



Taupe

#### Size



### Finish & Thickness

Natural | 6mm

#### Lead Time

8-10 Weeks

#### Location

Italy

## Technical Data

| Specification Reference  | Test Method | Test Result          |
|--------------------------|-------------|----------------------|
| DCOF                     | ANSI A326.3 | > 0.42 Wet           |
| Water Absorption         | ISO 10545-3 | < 0.1%               |
| Breaking Strength        | ISO 10545-4 | R>48 N/mm², S>1.100N |
| Deep Abrasion Resistance | ISO 10545-6 | < 150mm³             |

| Body Type          | Shade Variation |
|--------------------|-----------------|
| Unglazed Porcelain | V2              |