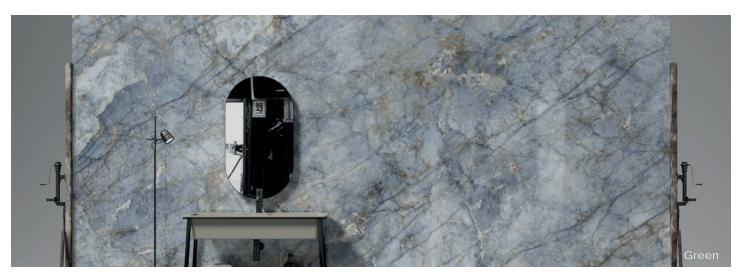

## Description

Lucenti Gauged Porcelain represents the pinnacle of design innovation, transforming spaces into galleries of artistic expression. Each slab is crafted to showcase the intricate patterns of marble, ensuring no two pieces are exactly alike.

#### Colors

Blue Andes Granite

#### Location

Italy