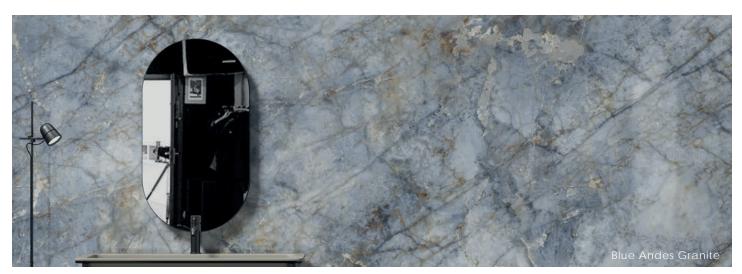

#### Description

Lucenti Gauged Porcelain represents the pinnacle of design innovation, transforming spaces into galleries of artistic expression. Each slab is crafted to showcase the intricate patterns of marble, ensuring no two pieces are exactly alike.

#### Color

Blue Andes Granite