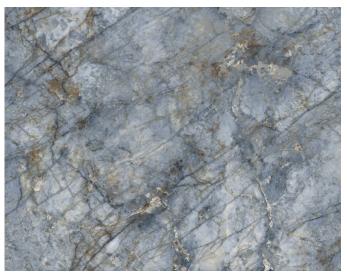

#### Description

Lucenti Gauged Porcelain represents the pinnacle of design innovation, transforming spaces into galleries of artistic expression. Each slab is crafted to showcase the intricate patterns of marble, ensuring no two pieces are exactly alike.

#### Color

Blue Andes Granite