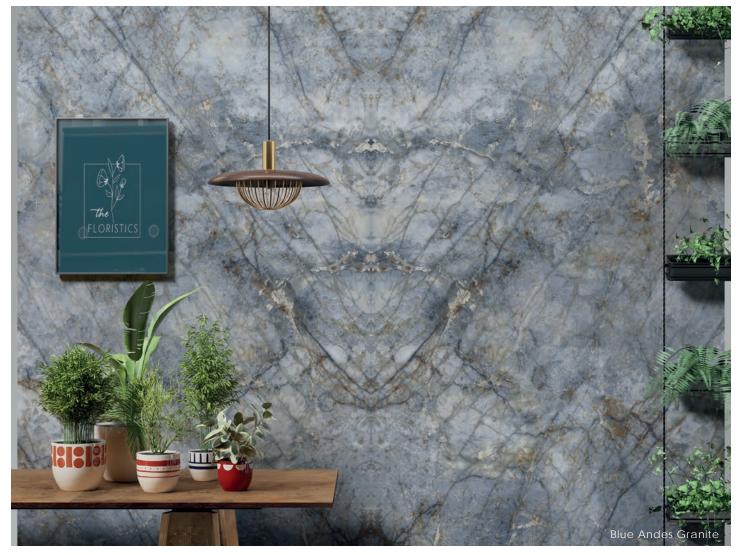

Size



## Technical Data

| Specification Reference | Test Method | Test Result                       |
|-------------------------|-------------|-----------------------------------|
| DCOF                    | ANSI A326.3 | Not Applicable                    |
| Water Absorption        | ISO 10545-3 | < 0.5%                            |
| Breaking Strength       | ISO 10545-4 | R>35 N/mm <sup>2,</sup> , S>700 N |

### Finish & Thickness

Polished | 6.5mm Finish varies per size and color – Refer to Color•Size•Finish Matrix Lead Time

8-10 Weeks

| Body Type                   | Shade Variation |
|-----------------------------|-----------------|
| Glazed Color-Body Porcelain | V3              |





# LUCENTI GAUGED PORCELAIN

## creative materials corporation

## Color•Size•Finish Matrix





Chart indicates available size, color, finish and thickness options. Shaded block indicates not available. Sizing is nominal for field tile, trims, and decors.