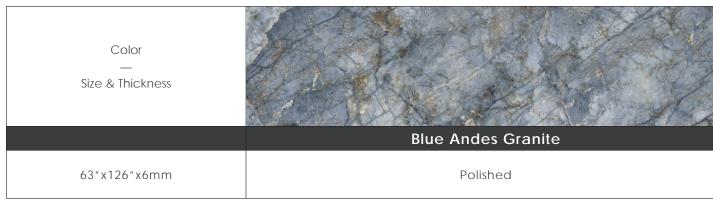

#### Color

Blue Andes Granite

### Finish & Thickness

Polished | 6.5mm Finish varies per size and color – Refer to Color•Size•Finish Matrix Lead Time

8-10 Weeks

| Body Type                   | Shade Variation |
|-----------------------------|-----------------|
| Glazed Color-Body Porcelain | V3              |

## Color•Size•Finish Matrix

Chart indicates available size, color, finish and thickness options. Shaded block indicates not available. Sizing is nominal for field tile, trims, and decors.