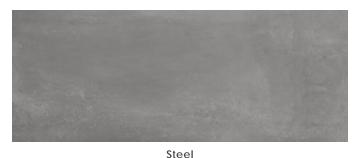

# METAL EFFECTS GAUGED

# creative materials corporation



## Description

Metal Effects porcelain tile explores the different ways metal textures reflect light and cast shadows. Subtle color changes and a dramatic raked texture option allow harmonious backgrounds as well as stand-out feature walls. Create unity across your space with continuing the design by use of the gauged porcelain panels and pavers.

#### Color



#### Finish & Thickness

Matte | 6mm

#### Lead Time

8-10 Weeks

#### Location

Italy

#### Technical Data

| Specification Reference  | Test Method | Test Result |
|--------------------------|-------------|-------------|
| DCOF                     | ANSI A326.3 | > 0.42 Wet  |
| Water Absorption         | ISO 10545-3 | < 0.1%      |
| Deep Abrasion Resistance | ISO 10545-6 | < 150mm³    |

| Body Type          | Shade Variation |
|--------------------|-----------------|
| Unglazed Porcelain | V2              |

## Size