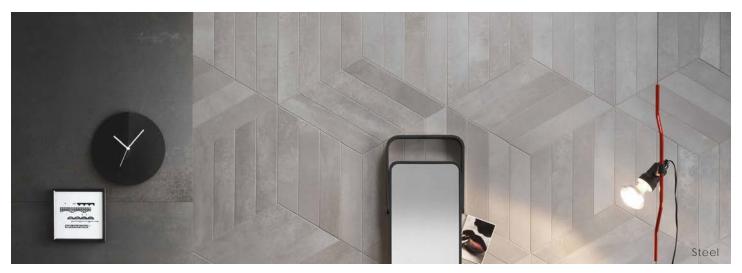

## Description

Metal Effects porcelain tile explores the different ways metal textures reflect light and cast shadows. Subtle color changes and a dramatic raked texture option allow harmonious backgrounds as well as stand-out feature walls. Create unity across your space with continuing the design by use of the gauged porcelain panels and pavers.