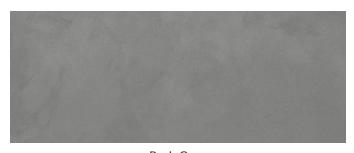

# Description

Midland Concrete porcelain tile is a metamorphosis of concrete through depth and color saturation. Careful consideration for casts, including irregular surfaces. The details of blemishes are marks of beauty. Thoughtful complements round out the contemporary aesthetic.

### Colors



Dark Grey

### Sizes



### Finish & Thickness

Matte | 6mm

### Lead Time

8-10 Weeks

### Location

Italy

## Technical Data

| Specification Reference  | Test Method | Test Result         |
|--------------------------|-------------|---------------------|
| DCOF                     | ANSI A326.3 | > 0.42 Wet          |
| Water Absorption         | ISO 10545-3 | < 0.5%              |
| Breaking Strength        | ISO 10545-4 | R>35 N/mm², S>1300N |
| Deep Abrasion Resistance | ISO 10545-6 | < 175mm³            |

| Body Type          | Shade Variation |
|--------------------|-----------------|
| Unglazed Porcelain | V2              |