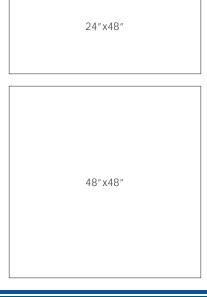

# Description

Midland Concrete porcelain tile is a metamorphosis of concrete through depth and color saturation. Careful consideration for casts, including irregular surfaces. The details of blemishes are marks of beauty. Thoughtful complements round out the contemporary aesthetic.

### Colors



Grey

### Sizes



### Finish & Thickness

Matte | 6mm

### Lead Time

8-10 Weeks

### Location

Italy

## Technical Data

| Specification Reference  | Test Method | Test Result         |
|--------------------------|-------------|---------------------|
| DCOF                     | ANSI A326.3 | > 0.42 Wet          |
| Water Absorption         | ISO 10545-3 | < 0.5%              |
| Breaking Strength        | ISO 10545-4 | R>35 N/mm², S>1300N |
| Deep Abrasion Resistance | ISO 10545-6 | < 175mm³            |

| Body Type          | Shade Variation |
|--------------------|-----------------|
| Unglazed Porcelain | V2              |