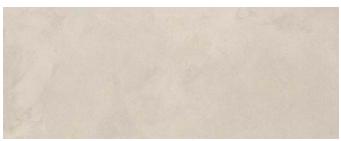

# MIDLAND CONCRETE GAUGED

### creative materials corporation



### Description

Midland Concrete porcelain tile is a metamorphosis of concrete through depth and color saturation. Careful consideration for casts, including irregular surfaces. The details of blemishes are marks of beauty. Thoughtful complements round out the contemporary aesthetic.

### Colors



lvory

## Sizes

24"x48" 48"x48"

### Finish & Thickness

Matte | 6mm

### Lead Time

8-10 Weeks

#### Location

Italy

### Technical Data

| Specification Reference  | Test Method | Test Result                      |
|--------------------------|-------------|----------------------------------|
| DCOF                     | ANSI A326.3 | > 0.42 Wet                       |
| Water Absorption         | ISO 10545-3 | < 0.5%                           |
| Breaking Strength        | ISO 10545-4 | R>35 N/mm <sup>2</sup> , S>1300N |
| Deep Abrasion Resistance | ISO 10545-6 | < 175mm <sup>3</sup>             |

| Body Type          | Shade Variation |
|--------------------|-----------------|
| Unglazed Porcelain | V2              |