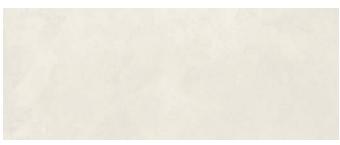

# MIDLAND CONCRETE GAUGED

## creative materials corporation



#### Description

Midland Concrete porcelain tile is a metamorphosis of concrete through depth and color saturation. Careful consideration for casts, including irregular surfaces. The details of blemishes are marks of beauty. Thoughtful complements round out the contemporary aesthetic.

#### Colors



White

# Sizes

24"x48" 48"x48"

## Finish & Thickness

Matte | 6mm

# Lead Time

8-10 Weeks

#### Location

Italy

# Technical Data

| Specification Reference  | Test Method | Test Result                      |
|--------------------------|-------------|----------------------------------|
| DCOF                     | ANSI A326.3 | > 0.42 Wet                       |
| Water Absorption         | ISO 10545-3 | < 0.5%                           |
| Breaking Strength        | ISO 10545-4 | R>35 N/mm <sup>2</sup> , S>1300N |
| Deep Abrasion Resistance | ISO 10545-6 | < 175mm <sup>3</sup>             |

| Body Type          | Shade Variation |
|--------------------|-----------------|
| Unglazed Porcelain | V2              |